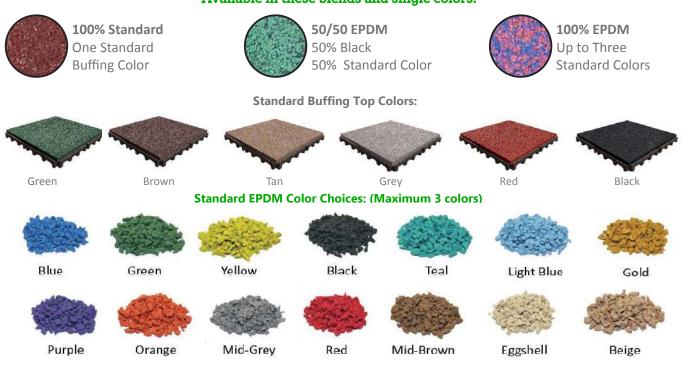

## **Interlocking Rubber Tiles**

GT Impax Interlocking Rubber tiles have been tested for all required fall height attenuation and exceed ASTM and CPSC guidelines. Safety tiles are easy to maintain, will not mold or mildew and resist fading. These tiles are not only aesthetically pleasing, but offer a simpler way to repair and maintain high traffic areas.

GT Impax Interlocking Rubber Tiles are available in various sizes and colors, including EPDM colors. We offer standard and beveled edges and will help determine which base or subsurface will work best for each situation and budget.



## Available in these blends and single colors: